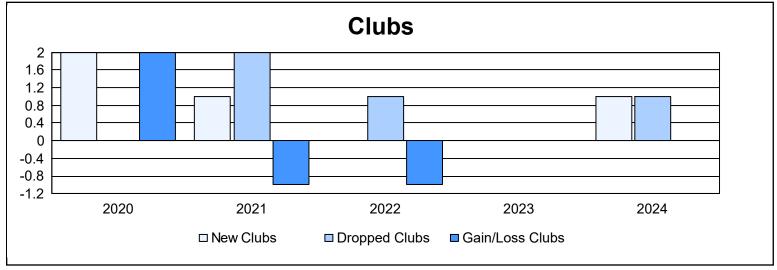

District 20 N As of June 2024 Cumulative

| Year      | New<br>Clubs | Dropped<br>Clubs | Gain/<br>Loss<br>Clubs | New<br>Members | Charter<br>Members | Reinstate<br>Members | Transfer<br>Members | Total<br>Member<br>Added | Total<br>Members<br>Dropped | Gain/<br>Loss<br>Members |
|-----------|--------------|------------------|------------------------|----------------|--------------------|----------------------|---------------------|--------------------------|-----------------------------|--------------------------|
| 2019-2020 | 2            | 0                | 2                      | 71             | 60                 | 8                    | 6                   | 145                      | 120                         | 25                       |
| 2020-2021 | 1            | 2                | -1                     | 102            | 29                 | 14                   | 6                   | 151                      | 167                         | -16                      |
| 2021-2022 | 0            | 1                | -1                     | 126            | 1                  | 8                    | 8                   | 143                      | 157                         | -14                      |
| 2022-2023 | 0            | 0                | 0                      | 125            | 2                  | 5                    | 3                   | 135                      | 176                         | -41                      |
| 2023-2024 | 1            | 1                | 0                      | 118            | 23                 | 7                    | 13                  | 161                      | 166                         | -5                       |
| Average   | 1            | 1                | 0                      | 108            | 23                 | 8                    | 7                   | 147                      | 157                         | -10                      |